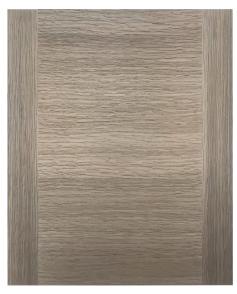

### NEW CONTEMPORARY 3-PIECE DOOR STYLE

As popularity of contemporary kitchens continues to rise in our industry, Meridian Products is offering a new look for homeowners embracing contemporary kitchen designs. Our new E 300 edge banded, three-piece veneer door has a horizontal grain panel with vertical grain stiles. The outside of the door is edge banded with matching solid wood edge tape. Offered in Rift Cut White or Red Oak, this product is creating quite a buzz with design enthusiasts. Refer to page 14.4 of our 2024 product manual.

RIFT CUT WHITE OAK