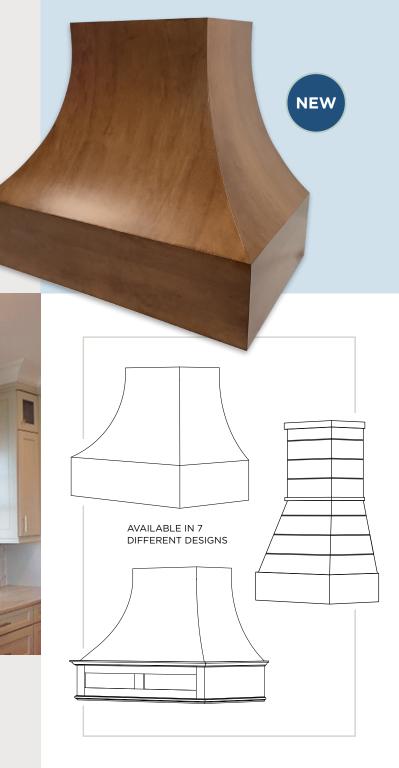

#### RANGE HOOD LINE INTRODUCED

We're excited to now offer our own wood grain Range Hood line with both contemporary and traditional designs. The quality and production process of this new line are sure to meet all of our customers' needs and expectations. It is available in seven designs and eight standard species. While the line has several standard size options, all of them are available in custom sizes through our SPP process. Your sales member has a sample hood they can show you to review. Contact them to set up a meeting.