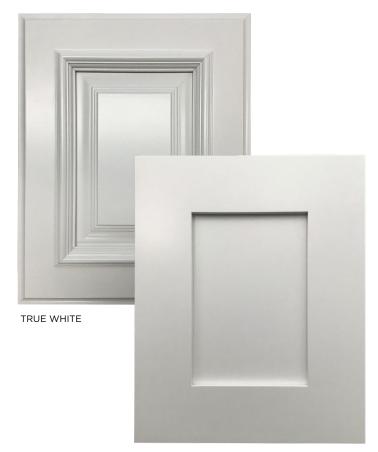

### TRANSITION TO A TWO-COMPONENT POLYURETHANE

Meridian Products has recently moved from a conversion varnish to a two-component polyurethane (Poly) finish. There are numerous benefits of using Poly, among the most beneficial:

- Acid and formaldehyde-free
- Faster cure time
- Improved durability with resistance to moisture, chemicals, and marring
- Easy mix ratios (by weight or volume)
- More standard sheen options

Along with this change, Meridian will be offering a new white paint color called "True White".

Please contact your sales team for more details on how the move to Poly will benefit customers.

TRUE WHITE