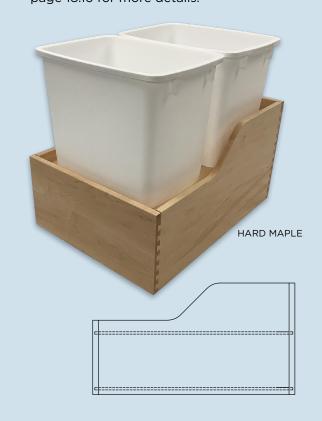

## BOTTOM MOUNT DOUBLE TRASH CAN PULL-OUT

Meridian Products introduces its first bottom mount trash can pull-out, featuring two 36-quart white trash cans and a box pull-out produced in Hard Maple with a clear finish. This unit allows the homeowner to separate trash and recyclable items in a sizable trash can. Please see our 2024 product manual, page 18.16 for more details.